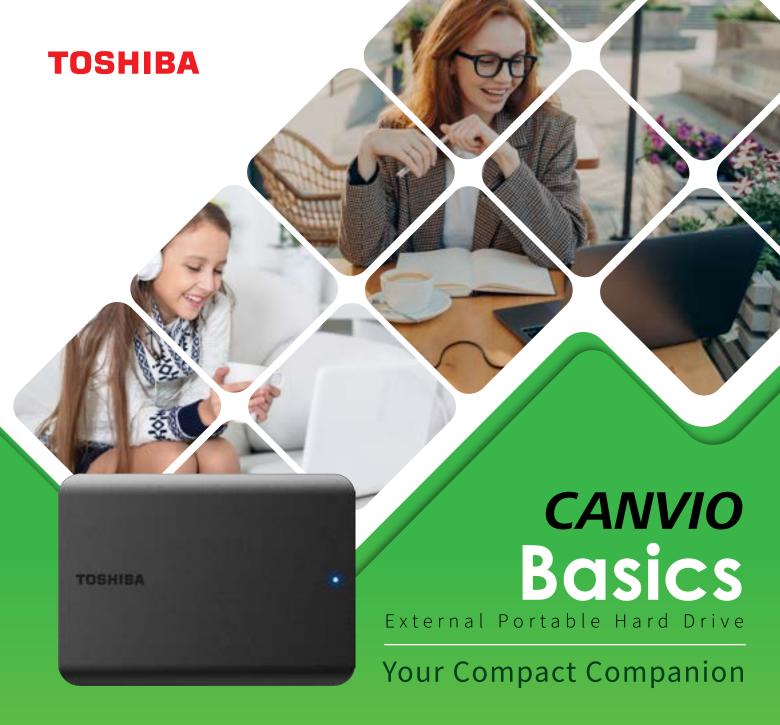

Store your photos, videos, and files with the Toshiba Canvio Basics Portable External Hard Drive. Enjoy a sleek design in a compact casing with up to 4TB¹ of storage space. The Canvio Basics Series makes keeping your files easier and more convenient than ever.

## Canvio Basics Your Compact Companion

2.5" External Hard Drive

Matt Finish

🔗 SuperSpeed USB 3.2 Gen 1 Port

USB-Powered

➡[ Plug-and-Play Operation